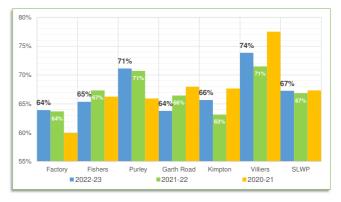

## 2a: HRRC RECYCLING PERFORMANCE

MONTHLY PERFORMANCE FOR EACH SITE AND SLWP AVERAGE

|     | FACTORY<br>LANE | FISHERS<br>FARM | PURLEY<br>OAKS | GARTH<br>ROAD | KIMPTON<br>PARK WAY | VILLIERS<br>ROAD | SLWP |
|-----|-----------------|-----------------|----------------|---------------|---------------------|------------------|------|
| APR | 64%             | 63%             | 71%            | 65%           | 64%                 | 73%              | 66%  |
| MAY | 64%             | 66%             | 71%            | 68%           | 63%                 | 74%              | 68%  |
| JUN | 64%             | 66%             | 72%            | 64%           | 65%                 | 75%              | 67%  |
| JUL |                 |                 |                |               |                     |                  |      |
| AUG |                 |                 |                |               |                     |                  |      |
| SEP |                 |                 |                |               |                     |                  |      |
| OCT |                 |                 |                |               |                     |                  |      |
| NOV |                 |                 |                |               |                     |                  |      |
| DEC |                 |                 |                |               |                     |                  |      |
| JAN |                 |                 |                |               |                     |                  |      |
| FEB |                 |                 |                |               |                     |                  |      |
| MAR |                 |                 |                |               |                     |                  |      |
| YTD | 64%             | 65%             | 71%            | 64%           | 66%                 | 74%              | 67%  |

#### 1b - DIVERSION FROM LANDFILL

TOTAL TONNES AND % OF WASTE SENT TO ENERGY RECOVERY

2b: YEAR TO DATE RECYCLING PERFORMANCE PERFORMANCE COMPARED TO LAST 2 YEARS