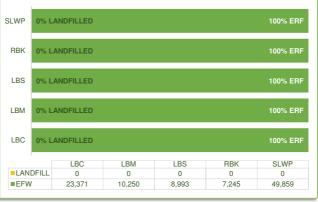

#### 1b - DIVERSION FROM LANDFILL

TOTAL TONNES AND % OF WASTE SENT TO ENERGY RECOVERY

2b: YEAR TO DATE RECYCLING PERFORMANCE PERFORMANCE COMPARED TO LAST 2 YEARS