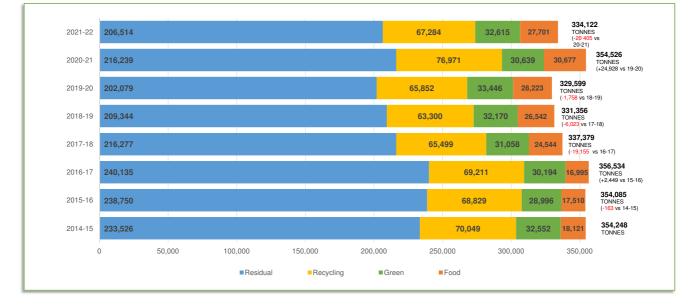

#### SECTION 3: WASTE ARISINGS

3a: TOTAL ANNUAL WASTE ARISINGS (INC. NON HOUSEHOLD WASTE) 2021-22 AND PREVIOUS LAST 7 YEARS

This page is intentionally left blank