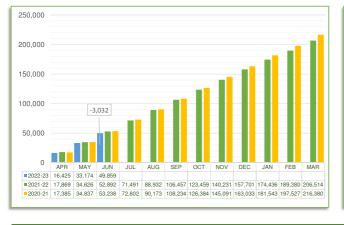

### 1a - TOTAL RESIDUAL WASTE GROWTH

CULMULATIVE RESIDUAL WASTE - CURRENT YEAR AGAINST 2 PREVIOUS YEARS